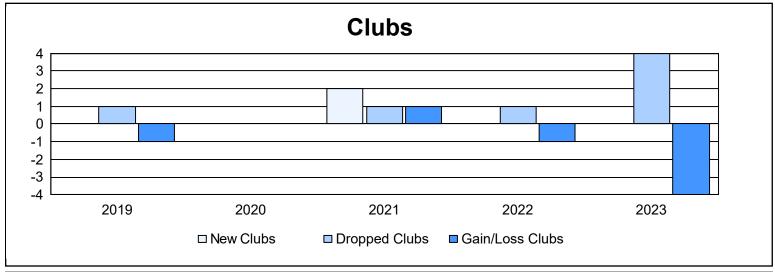

District N 1 As of June 2023 Cumulative

| Year      | New<br>Clubs | Dropped<br>Clubs | Gain/<br>Loss<br>Clubs | New<br>Members | Charter<br>Members | Reinstate<br>Members | Transfer<br>Members | Total<br>Member<br>Added | Total<br>Members<br>Dropped | Gain/<br>Loss<br>Members |
|-----------|--------------|------------------|------------------------|----------------|--------------------|----------------------|---------------------|--------------------------|-----------------------------|--------------------------|
| 2018-2019 | 0            | 1                | -1                     | 145            | 0                  | 6                    | 11                  | 162                      | 173                         | -11                      |
| 2019-2020 | 0            | 0                | 0                      | 95             | 1                  | 4                    | 11                  | 111                      | 197                         | -86                      |
| 2020-2021 | 2            | 1                | 1                      | 121            | 42                 | 6                    | 3                   | 172                      | 193                         | -21                      |
| 2021-2022 | 0            | 1                | -1                     | 115            | 3                  | 11                   | 14                  | 143                      | 237                         | -94                      |
| 2022-2023 | 0            | 4                | -4                     | 137            | 0                  | 5                    | 10                  | 152                      | 181                         | -29                      |
| Average   | 0            | 1                | -1                     | 123            | 9                  | 6                    | 10                  | 148                      | 196                         | -48                      |